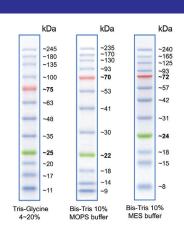

Product

Code

Packing

Product

Code

Packing

## **PROTEOMICS**





## Buffers & Chemicals for Protein Electrophoresis

| 2X Laemmli Buffer  Laemmli buffer is specially formulated for protein sample preparation to be used in the Laemmli SDS-PAGE system.       | ML021-5X6ML<br>ML021-10X6ML     | 5X6ml<br>10X6ml     |  |
|-------------------------------------------------------------------------------------------------------------------------------------------|---------------------------------|---------------------|--|
| <b>5X Laemmli Buffer</b> Laemmli buffer is specially formulated for protein sample preparation to be used in the Laemmli SDS-PAGE system. | ML121-5ML<br>ML121-10ML         | 5ml<br>10ml         |  |
| <b>5X Protein Loading Buffer (Reducing)</b><br>Store at -20°C<br>Used for protein sample preparation and loading                          | M