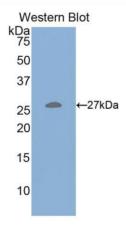

## [IMAGES]

Used in Western Blot, Sample: Recombinant HGF, Mouse

Used in DAB staining on fromalin fixed paraffin- embedded liver, tissue