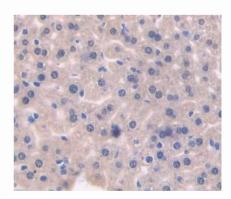

## [IMAGES]

Used in Western Blot, Sample: Recombinant HGF, Mouse

Used in DAB staining on fromalin fixed paraffin- embedded liver, tissue