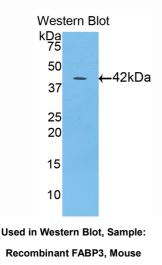

## [ QUALITY CONTROL ]

**Content:** The quality control contains recombinant FABP3 (Met1~Ala133) disposed in loading buffer.

**Usage:** 10uL per well when 3,3'-Diaminobenzidine(DAB) as the substrate.

5uL per well when used in enhanced chemilumescent (ECL). **Note:** The quality control is specifically manufactured as the positive control. Not used for other purposes.

**Loading Buffer:** 100mM Tris(pH8.8), 2% SDS, 200mM NaCl, 50% glycerol, BPB 0.01%, NaN<sub>3</sub> 0.02%.