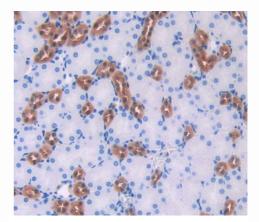

## [<u>IMAGES</u>]

Used in DAB staining on fromalin fixed paraffin- embedded kidney tissue

1304 Langham Creek Dr, Suite 226, Houston, TX 77084, USA | 001-888-960-7402 | www.cloud-clone.us | mail@cloud-clone.us Export Processing Zone, Wuhan, Hubei 430056, PRC | 0086-800-880-0687 | www.cloud-clone.com | mail@cloud-clone.com