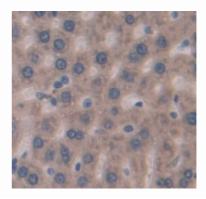

# [ IMAGES ]

Used in Western Blot, Sample: Recombinant CRP, Rat

Used in DAB staining on fromalin fixed paraffin- embedded liver tissue