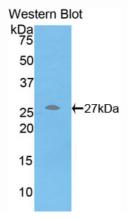

# [ IMAGES ]

Used in Western Blot, Sample: Recombinant CRP, Rat

Used in DAB staining on fromalin fixed paraffin- embedded liver tissue