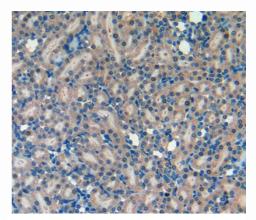

# [ <u>IMAGES</u> ]

Used in DAB staining on fromalin fixed paraffin- embedded kidney tissue

1304 Langham Creek Dr, Suite 226, Houston, TX 77084, USA | 001-888-960-7402 | www.cloud-clone.us | mail@cloud-clone.us Export Processing Zone, Wuhan, Hubei 430056, PRC | 0086-800-880-0687 | www.cloud-clone.com | mail@cloud-clone.com