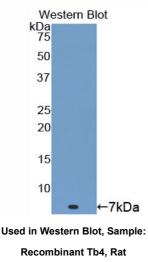

### [APPLICATIONS]

Western blotting: 1:50-400 Immunocytochemistry in formalin fixed cells: 1:50-500 Immunohistochemistry in formalin fixed frozen section: 1:50-500 Immunohistochemistry in paraffin section: 1:10-100 Enzyme-linked Immunosorbent Assay: 1:100-200 Optimal working dilutions must be determined by end user.

### [ QUALITY CONTROL ]

**Content:** The quality control contains recombinant Tb4 (Met1~Ser44) disposed in loading buffer.

**Usage:** 10uL per well when 3,3'-Diaminobenzidine(DAB) as the substrate.

5uL per well when used in enhanced chemilumescent (ECL). **Note:** The quality control is specifically manufactured as the positive control. Not used for other purposes.