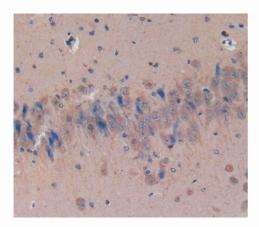

Used in DAB staining on fromalin fixed paraffin- embedded brain tissue

Used in DAB staining on fromalin fixed paraffin- embedded spleen tissue

Used in DAB staining on fromalin fixed paraffin- embedded stomach tissue