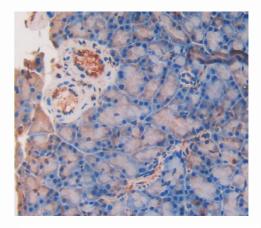

# [ <u>IMAGES</u> ]

Used in DAB staining on fromalin fixed paraffin- embedded kidney tissue

1304 Langham Creek Dr, Suite 226, Houston, TX 77084, USA | 001-888-960-7402 | www.cloud-clone.us | mail@cloud-clone.us Export Processing Zone, Wuhan, Hubei 430056, PRC | 0086-800-880-0687 | www.cloud-clone.com | mail@cloud-clone.com