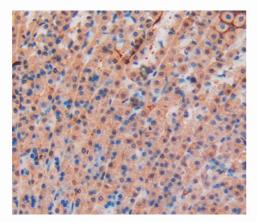

Used in DAB staining on fromalin fixed paraffin- embedded pancreas tissue

1304 Langham Creek Dr, Suite 226, Houston, TX 77084, USA | 001-888-960-7402 | www.cloud-clone.us | mail@cloud-clone.us Export Processing Zone, Wuhan, Hubei 430056, PRC | 0086-800-880-0687 | www.cloud-clone.com | mail@cloud-clone.com