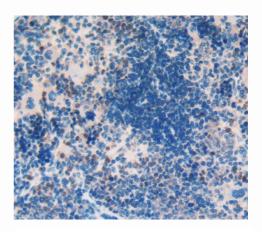

Used in DAB staining on fromalin fixed paraffin- embedded brain tissue

Used in DAB staining on fromalin fixed paraffin- embedded spleen tissue

Used in DAB staining on fromalin fixed paraffin- embedded stomach tissue