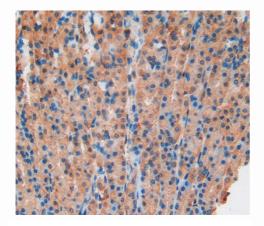

Used in DAB staining on fromalin fixed paraffin- embedded liver tissue

Used in DAB staining on fromalin fixed paraffin- embedded testis tissue

Used in DAB staining on fromalin fixed paraffin- embedded stomach tissue