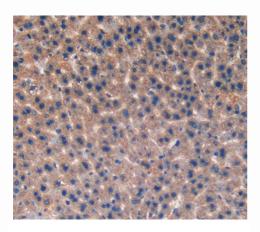

Used in DAB staining on fromalin fixed paraffin- embedded liver tissue

Used in DAB staining on fromalin fixed paraffin- embedded testis tissue

Used in DAB staining on fromalin fixed paraffin- embedded stomach tissue