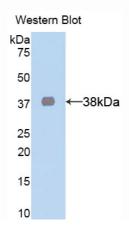

## [ IMAGES ]

Used in Western Blot, Sample: Recombinant DKK2, Rat

Used in DAB staining on fromalin fixed paraffin- embedded kidney tissue