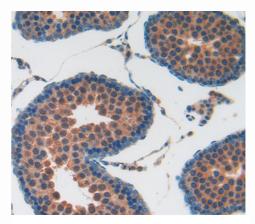

Used in DAB staining on fromalin fixed paraffin- embedded liver tissue

Used in DAB staining on fromalin fixed paraffin- embedded testis tissue

Used in DAB staining on fromalin fixed paraffin- embedded stomach tissue