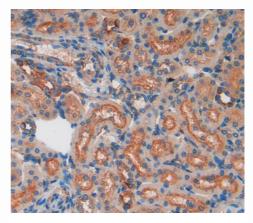

## [ IMAGES ]

Used in Western Blot, Sample: Recombinant DKK2, Rat

Used in DAB staining on fromalin fixed paraffin- embedded kidney tissue