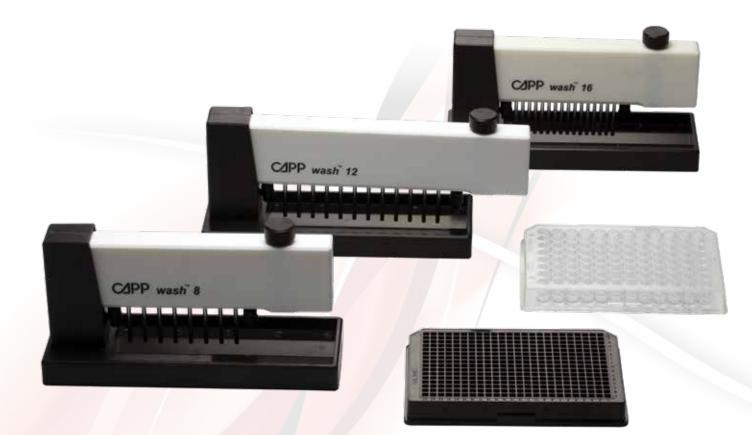

#### Compact, Inexpensive and Made For Small Scale Work!

Whether you work in a research or in a clinical laboratory, the compact **CAPP** Wash Microplate Washer is the ideal washing tool for small scale immuno assays. Fitting into even the tightest budget, **CAPP** Wash is a perfect alternative to dependence on department washers for washing microplates and strips.

# **Ordering Information**

| Cat. No.     | Description                                                                   |
|--------------|-------------------------------------------------------------------------------|
| W-8          | CAPPWash 8 channel                                                            |
| W-12         | CAPPWash 12 channel                                                           |
| W-16         | CAPPWash 16 channel                                                           |
| W-8KIT-115V  | CAPPWash Kit including W-8, WP-115V, WB-1, WB-3, WB-4, and W-1000 (3 meters)  |
| W-12KIT-230V | CAPPWash Kit including W-12, WP-230V, WB-1, WB-3, WB-4, and W-1000 (3 meters) |