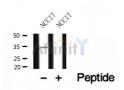

Western blot analysis of sox2 in lysates of NCCIT , using sox2 Ab(AF7950).

<code>IMPORTANT:</code> For western blot, incubate membrane with diluted primary Ab in 5% w/v milk , 1X TBS, 0.1% Tween@20 at 4°C with gentle shaking, overnight.