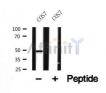

Western blot analysis of GATA2 in lysates of COS7 , using GATA2 Ab(AF7770).

<code>IMPORTANT:</code> For western blot, incubate membrane with diluted primary Ab in 5% w/v milk , 1X TBS, 0.1% Tween®20 at 4°C with gentle shaking, overnight.